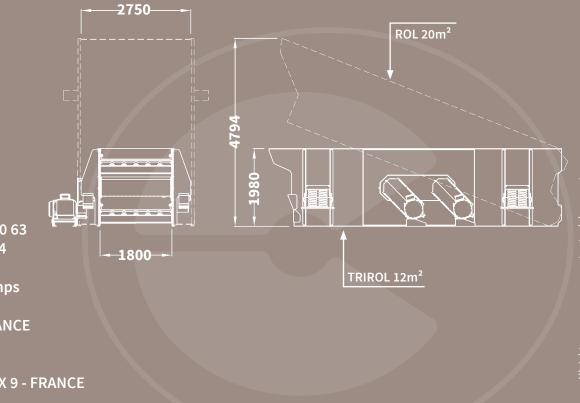

, for screening difficult and very sticky products of 1 to 300 mm, wet or dry.









### 1 | CUSTOMIZED DESIGN

All design criteria such as speed, cuts, particle size distribution, humidity, temperature, etc. are integrated to fit the basic parameters of our machines like the surface, the amplitude and the frequency of vibration, the slope and the correct equipment (water spraying device, special cloths, cleaning systems, etc.).

#### 2 | APPLICATIONS

- Public works and mining industry
- Chemical
- Fertilizer industry
- Coal industry
- Wood industry
- Environment



3 USES

- SIZING material dry or wet
- **SEPARATION** (of good product and particles to be eliminated)
- WASHING & RINSING
- CLASSIFYING





## **7** | COMPARATIVE OVERALL DIMENSIONS TRIROL VS ROL (for equivalents flows)





#### www.chauvin.fr

info@chauvin.fr

Phone: +33 (0)4 76 09 30 63

Fax: +33 (0)4 76 22 30 54

**Head Office** 

20 rue des Grands Champs

ZI La Rollandière

38360 SASSENAGE - FRANCE

PO Box

**BP 70015** 

38044 GRENOBLE CEDEX 9 - FRANCE

We remain at your disposal for any further information. CHAUVIN is a subsidiary of SINEX INDUSTRIE.