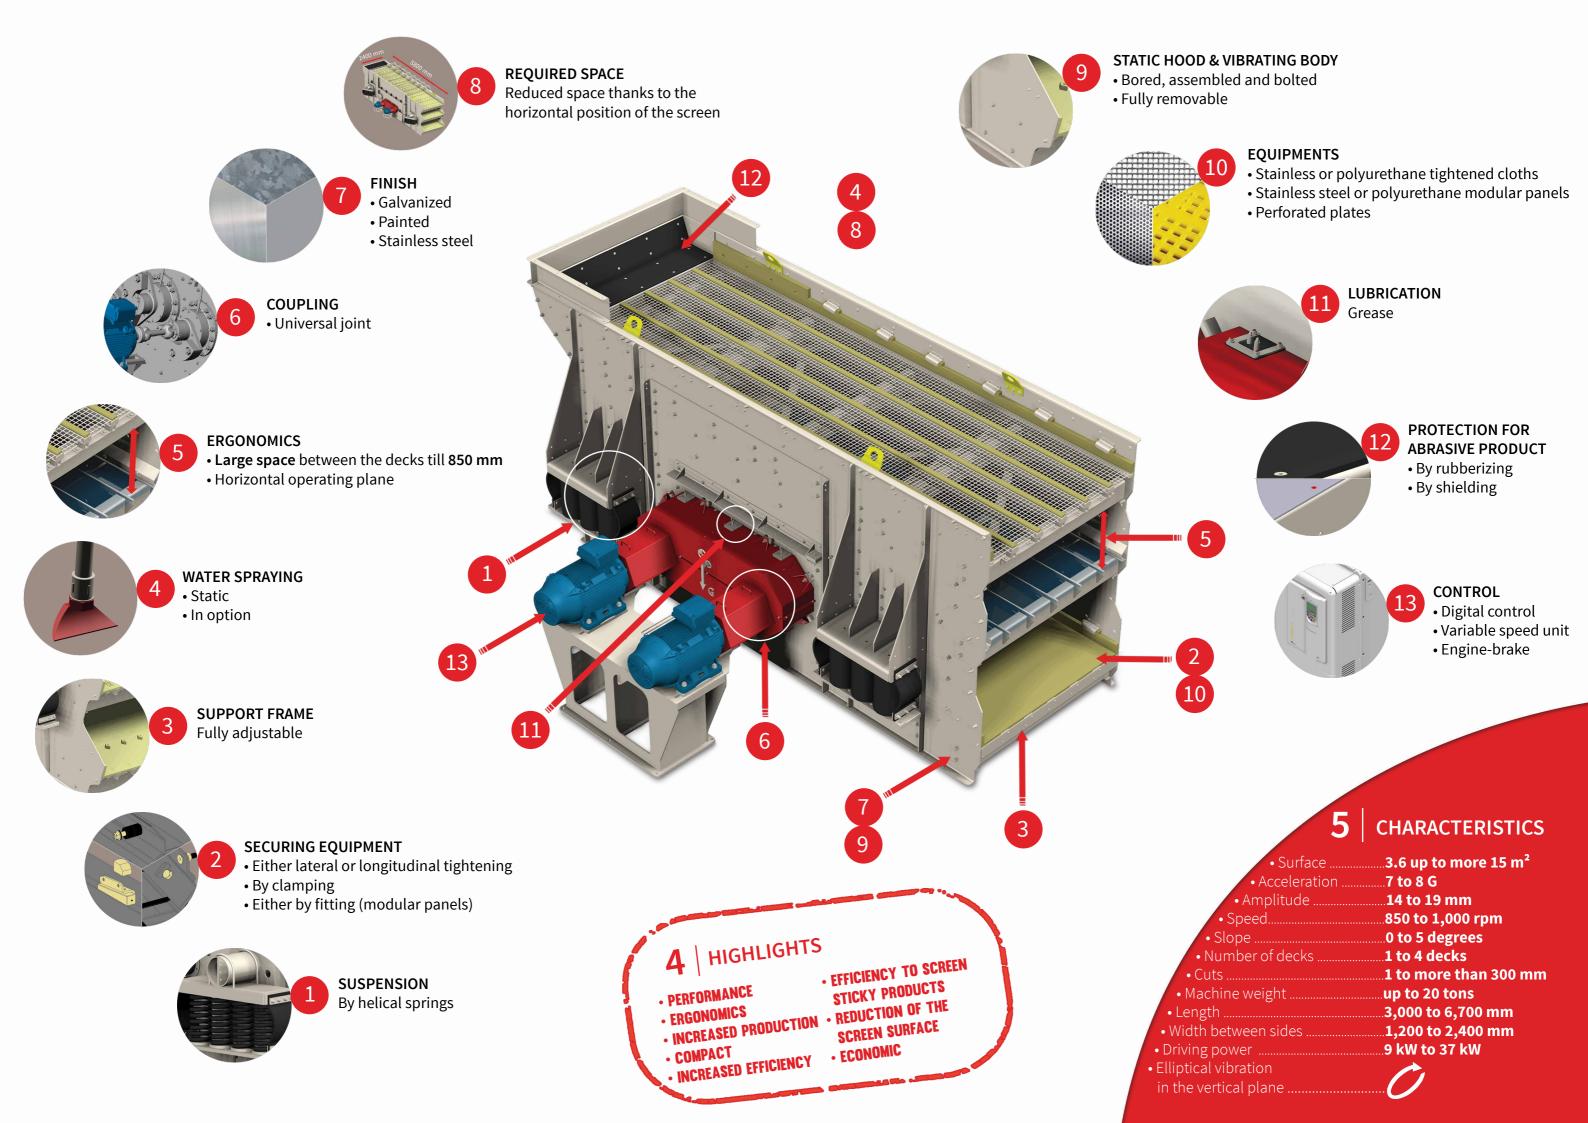

### 1 | CUSTOMIZED DESIGN

All design criteria such as speed, cuts, particle size distribution, humidity, temperature, etc. are integrated to fit the basic parameters of our machines like the surface, the amplitude and the frequency of vibration, the slope and the correct equipment (water spraying device, special cloths, cleaning systems, etc.).

#### 2 | APPLICATIONS

- Public works and mining industry
- Chemical
- Fertilizer industry
- Coal industry
- Wood industry
- Environment

3 USES

- SIZING material dry or wet
- **SEPARATION** (of good product and particles to be eliminated)
- WASHING & RINSING
- CLASSIFYING