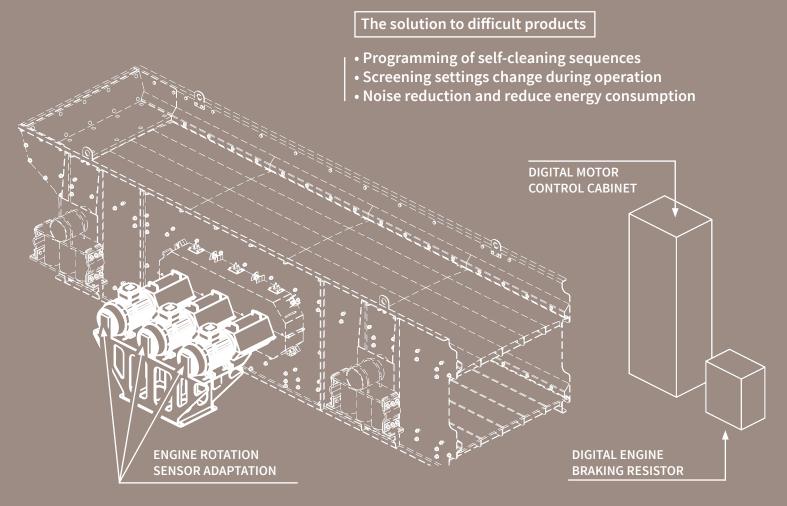

### 1 | CUSTOMIZED DESIGN

All design criteria such as speed, cuts, particle size distribution, humidity, temperature, etc. are integrated to fit the basic parameters of our machines like the surface, the amplitude and the frequency of vibration, the slope and the correct equipment (water spraying device, special cloths, cleaning systems, etc.).