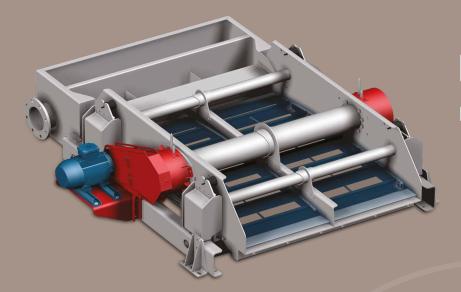

## **6** | ADDITIONNAL EQUIPMENTS FOR THE RANGE FILTER HC

### FILTER SCREEN BC

- With feeding box
- With collector