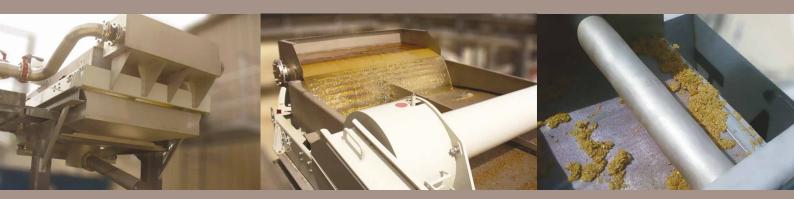

**FILTER SCREEN HC** 

- The FILTER SCREEN HC is designed for the filtration of liquids or mud containing 5 to 10% of solid particles to be extracted.
- It can be used for safety filtering.,,

3 USES

- PRE-FILTRATION before other processes : decanting machine, centrifuge, filterpress, purifier, etc.
- FILTERING of any liquid or mud containing solid particles to be eliminated or sorted-out.