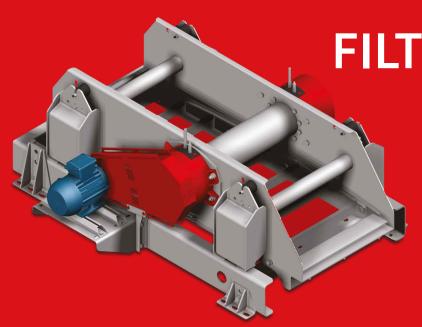

**FILTER SCREEN HC** 

- The FILTER SCREEN HC is designed for the filtration of liquids or mud containing 5 to 10% of solid particles to be extracted.
- It can be used for safety filtering.,,

3 USES

- PRE-FILTRATION before other processes : decanting machine, centrifuge, filterpress, purifier, etc.
- FILTERING of any liquid or mud containing solid particles to be eliminated or sorted-out.