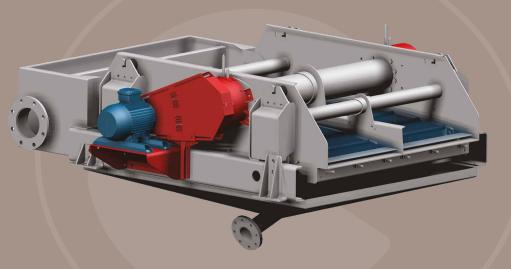

## **6** | ADDITIONNAL EQUIPMENTS FOR THE RANGE FILTER HC

### FILTER SCREEN TC

| • With feeding box