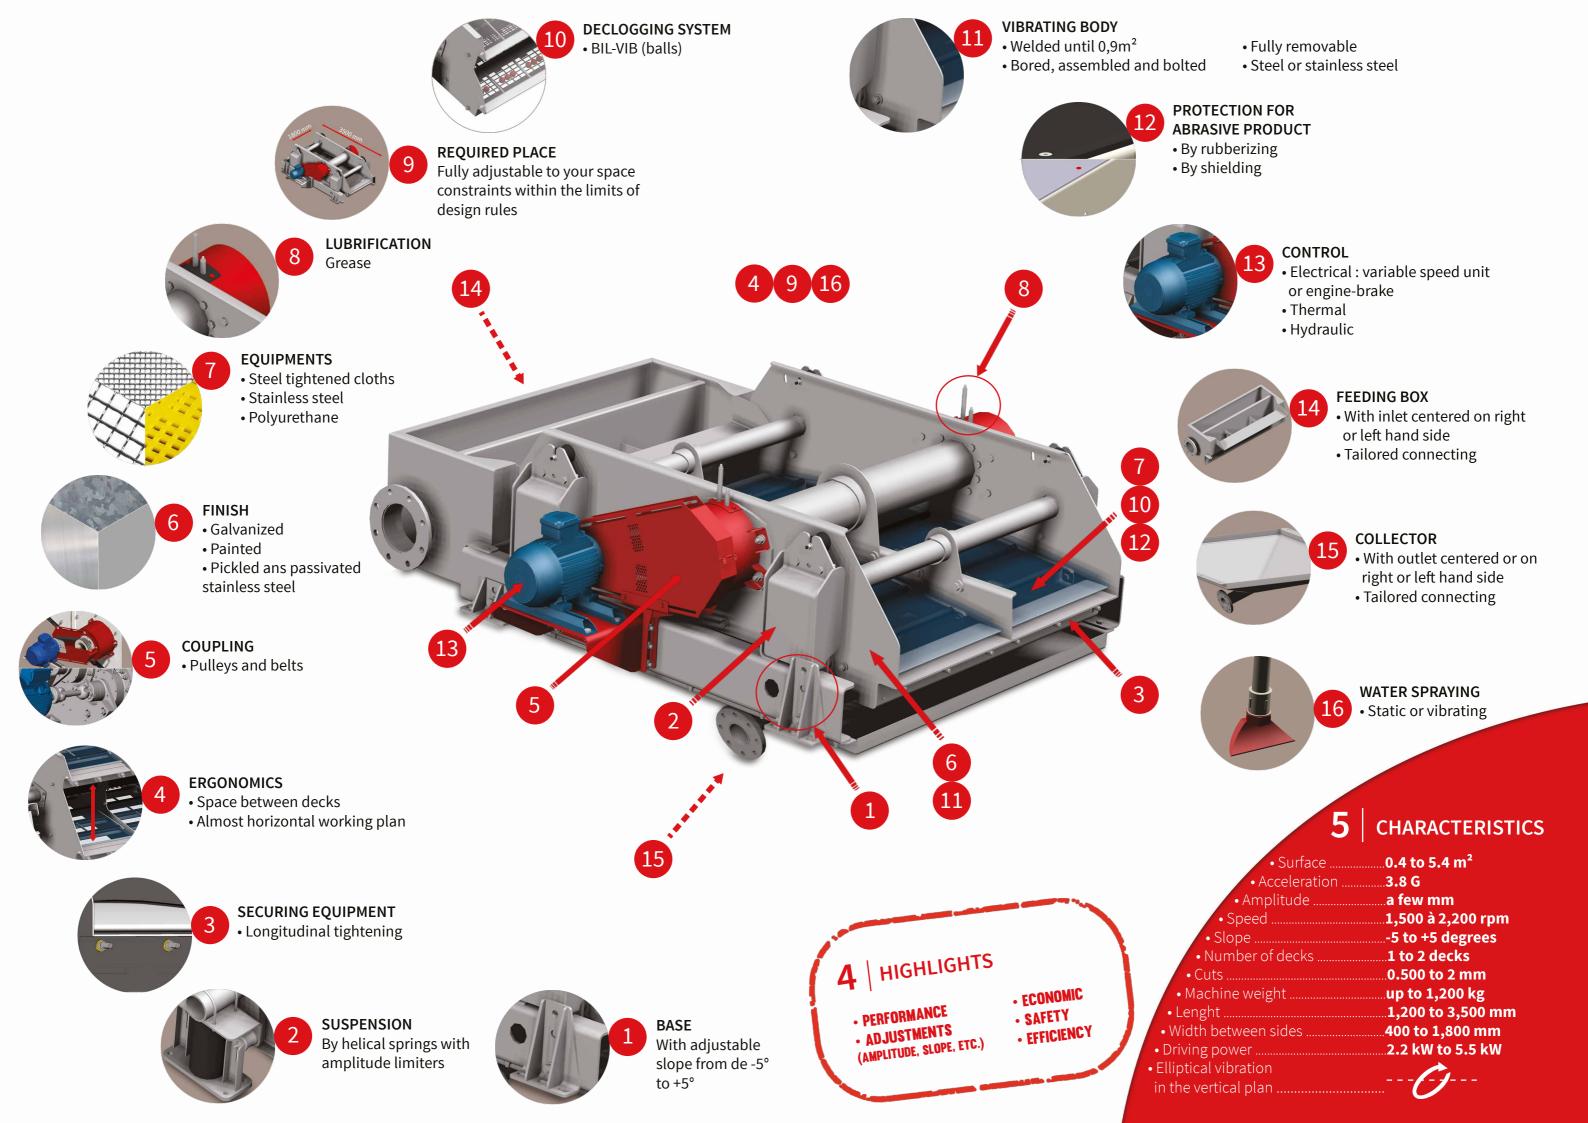

## 1 | CUSTOMIZED DESIGN

All design criteria such as speed, cuts, particle size distribution, food compatibility, temperature, etc. are integrated to design our machines (surface, amplitude, frequency of vibration, slope, cloths, etc.).

## **6** | ADDITIONNAL EQUIPMENTS FOR THE RANGE FILTER HC